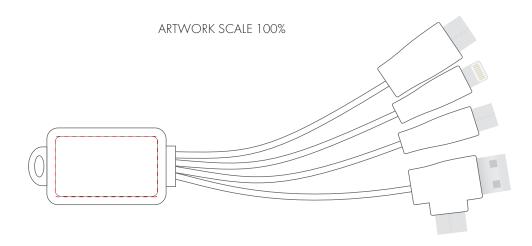

## **PANTONE REFERENCE(S)**

💰 Full Colour Doming

ARTWORK SCALE 100% Max print area: 27mm x 16mm

Product Image for visualisation - colours may vary

## The dashed line is to demonstrate print area and will not appear on your printed item

- All colours including print and product are for visual purposes only and should not be regarded as the actual colour of the product and print.
- Some products may vary from batch to batch and may differ from previous orders.
- The colour and texture of a product can also have an effect on the final print colour.
- By approving this order we accept that you understand these terms.